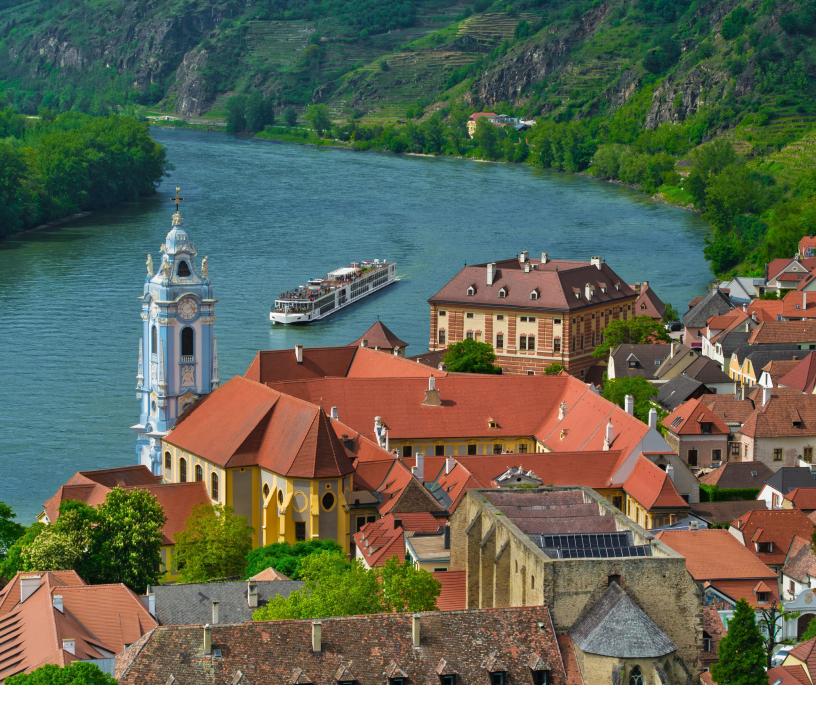

## YOU WANT TO EXPLORE

With prime docking locations along the great rivers of Europe—the Rhine, Main, and Danube Rivers—Viking delivers you right to your destination's doorstep. Our award-winning river cruise vessels dock right in the heart of town, so you can walk right off and start exploring. And our brand new French Longships, specifically designed to navigate the Seine River, dock just a short walk from the Eiffel Tower. Whatever itinerary you choose, Viking has the largest choice of itineraries, ships, and departure dates to explore Europe in comfort.